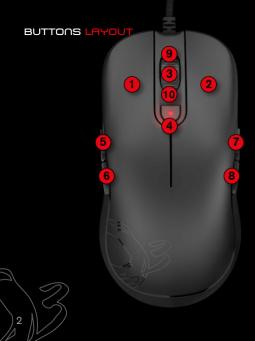

# DEFAULT BUTTON ASSIGNMENT

- Click
- 2 Menu
- 3 Wheel Click
- 4 Cpi Cycle
- 5 IE Forward (Right hand user mode)
- 6 IE Backward (Right hand user mode)
- 7 IE Forward (Left hand user mode)
- 8 IE Backward (Left hand user mode)
- 9 Scroll Up
- 10 Scroll Down