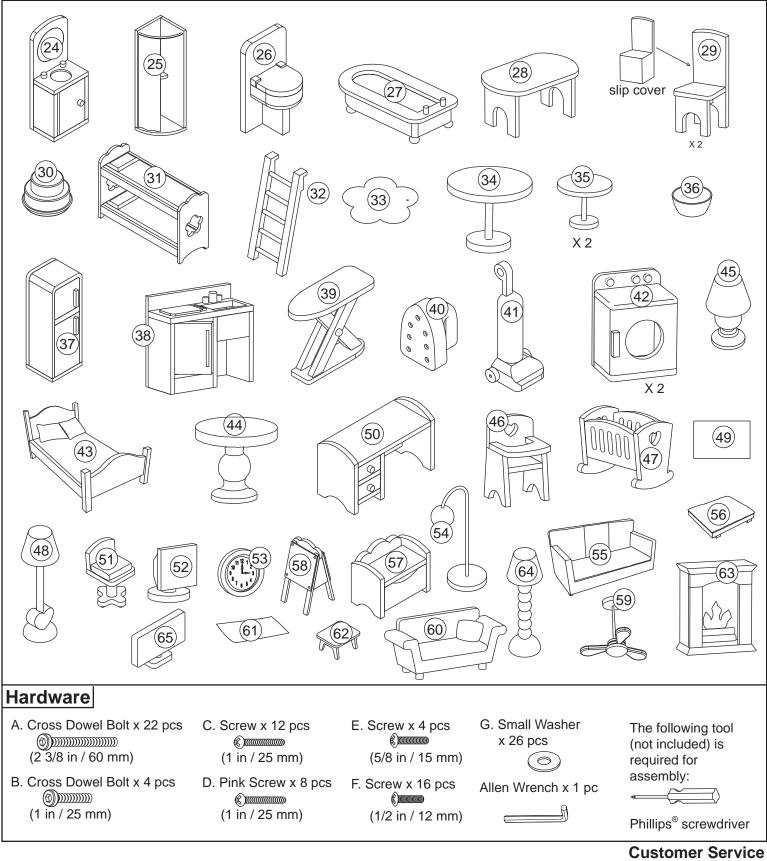

WARNING: CHOKING HAZARD Small parts and sharp points, not out, suitable for children under 3 years. 1-800-933-0771 www.kidkraft.com

**Assembly Instructions** 

**Parts List**  $(\mathbf{6})$ 3 (1)2 Χ2 X 2 (7 4 Χ2 (8)X 2 5 X 2 Χ2 (10)X 2 U X 2 (12) X 4 Χ2 9 Χ2 (14) (11) 20) ۰. (13) (18) (15)\_ X 2 (19) X 2 21) 22 Χ4