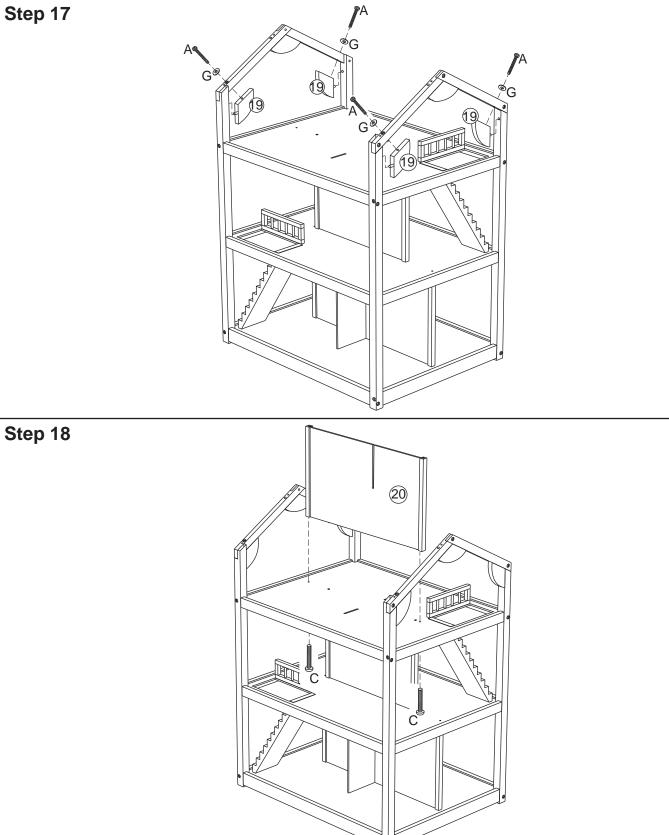

arp points, not out, suitable for children under 3 years. 1-800-933-0771 www.kidkraft.com



**Assembly Instructions** 

**Parts List**  $(\mathbf{6})$ 3 (1)2 Χ2 X 2 (7 4 Χ2 (8)X 2 5 X 2 Χ2 (10)X 2 U X 2 (12) X 4 Χ2 9 Χ2 (14) (11) 20) ۰. (13) (18) (15)\_ X 2 (19) X 2 21) 22 Χ4



**Assembly Instructions** 

#### Item# 65078





**Assembly Instructions** 

Item# 65078



www.kidkraft.com



#### **Assembly Instructions**

Item# 65078







**Assembly Instructions** 

Item# 65078





**Assembly Instructions** 

Item# 65078





**Assembly Instructions** 

#### Item# 65078





1-800-933-0771 www.kidkraft.com



**Assembly Instructions** 

Item# 65078





**Assembly Instructions** 

Item# 65078





#### **Assembly Instructions**

Item# 65078





**Assembly Instructions** 

Item# 65078





#### **Assembly Instructions**

Item# 65078





#### **Assembly Instructions**

Item# 65078





#### Parental supervision required.

This toy is intended for children of a specific age or above. Parents should supervise the play area so that children younger than the intended age range do not interact with this toy. Use this toy on the floor. Do not allow children to climb on or around or in the toy.

#### **IMPORTANT INFORMATION - PLEASE READ FIRST**

ALL OF OUR WOODEN ITEMS ARE HANDCRAFTED, HAND ASSEMBLED, AND HAND PAINTED. EACH ONE IS UNIQUE. SLIGHT IMPERFECTIONS MAY OCCUR AND ARE NOT MANUFACTURING DEFECTS.

PLEASE NOTE THAT WE DO NOT WARRANTY AGAINST THE USE OF PERMANENT MARKERS, NON-WATER-BASED PAINTS, CRAYONS, OR WASHABLE MARKERS. SOME OF THESE ITEMS CONTAIN PERMANENT COLOR DYE