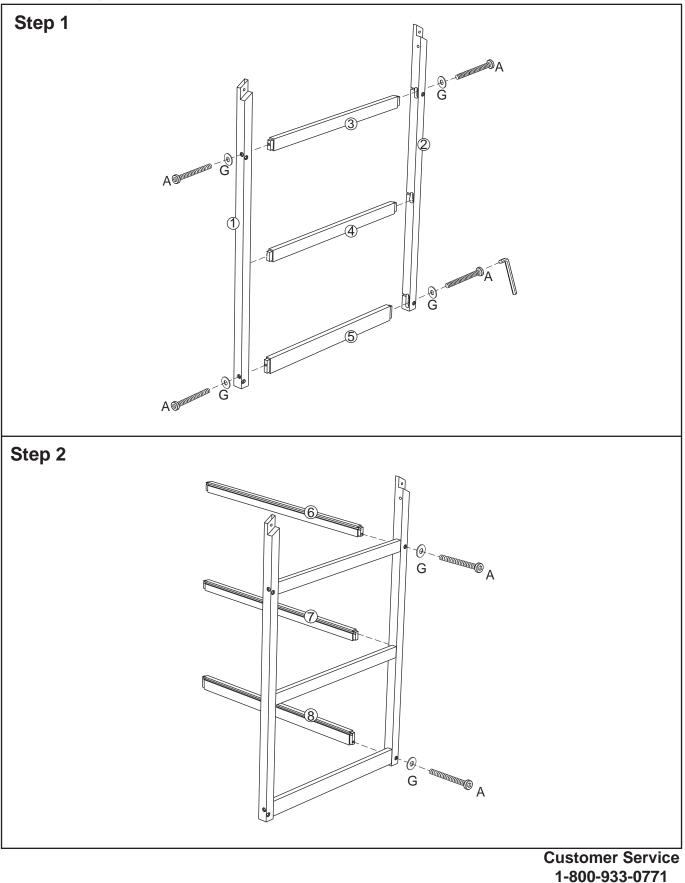

WARNING: CHOKING HAZARD Small parts and sharp points, not out, suitable for children under 3 years. 1-800-933-0771 www.kidkraft.com

**Assembly Instructions** 

**Parts List**  $(\mathbf{6})$ 3 (1)2 Χ2 X 2 (7 4 Χ2 (8)X 2 5 X 2 Χ2 (10)X 2 U X 2 (12) X 4 Χ2 9 Χ2 (14) (11) 20) ۰. (13) (18) (15)\_ X 2 (19) X 2 21) 22 Χ4

**Assembly Instructions** 