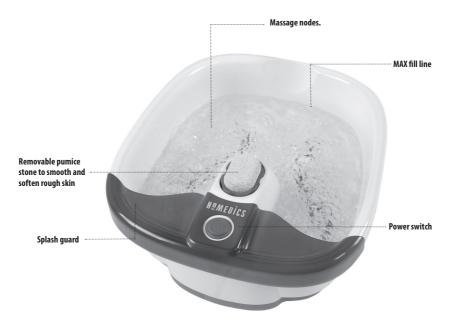

# INSTRUCTIONS FOR USE:

- 1. Ensure that the unit is unplugged before filling with water. Fill with warm water to the MAX fill line located on the inside of the tub.
- CAUTION: DO NOT FILL WATER OVER THE MAX FILL LINE NOTE: The foot spa will not heat cold water. For a warm water massage, fill the unit with warm water.
- Place the unit on the floor in front of a chair. It is recommended to place the product on a towel.
- 4. Plug the unit into a 220-240 AC power supply.
- 5. Sit down and place your feet in the spa.
- 6. To operate the unit, press the power button on the top of the product.
- 7. Enjoy a deep massage by sliding feet back and forth over the stimulating raised massage nodes on the footspa floor.
- 8. To turn off, press the button again to deactivate.
- To empty: First, unplug the unit. Tip the unit, allowing water to pour out along the rear corner of the footbath. DO NOT pour water over the power button.

NOTE: DO NOT hold or carry the unit by the removeable splash guard.