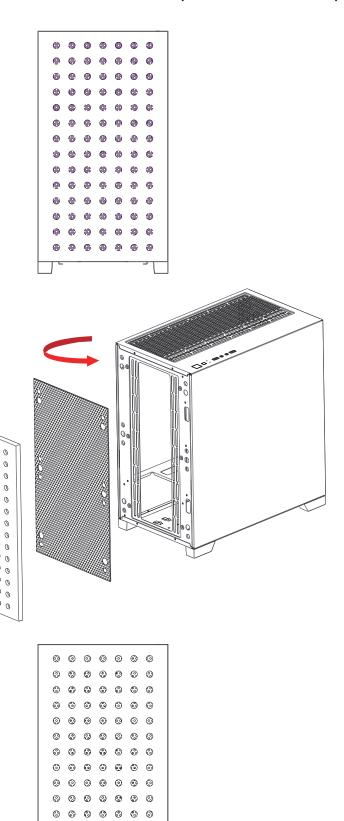

Press the LED button for 6 seconds meanwhile the white light flashes twice to turn off the LED lights. When the LED lights are off, press the LED button for 3 seconds to turn on the LED lights.

The front mesh is reversible with options of white & pink