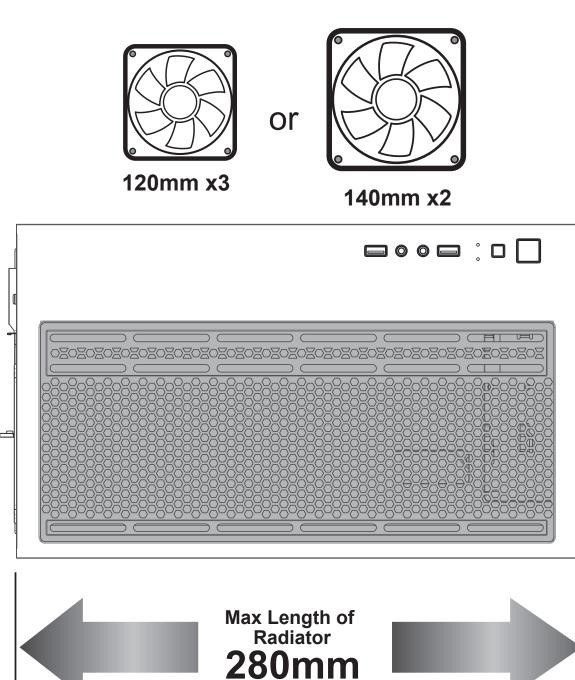

|  |
| 6  | Sliding tempered glass panel |  |
| 7  | 2.5" SSD tray x 2            |  |
| 8  | Hard disk cage               |  |
| 9  | 3.5" HDD/ 2.5" SSD brackets  |  |
| 10 | Display stand                |  |
| 11 | Earphone holder              |  |
| 12 | Front panel                  |  |
| 13 | Removable magnetic mesh      |  |



|   | POWER |
|---|-------|
|   | LED   |
| 0 | Mic   |
| 0 | Audio |

|   | USB 3.0 (Blue) |
|---|----------------|
| ( | USB 3.0 (Blue) |



•Supports up to 340mm long video cards.





2,5<sup>0</sup>

- Multifunctional hard disk bracket support 3.5" HDD or 2.5" SSD x 1 ( A )
- Multifunctional hard disk cage support 3.5" HDD or 2.5" SSD x 1(B)
- •2.5" SSD metal tray support 2.5" SSD x 2 (**ⓒ ⊙** )

## **Front**



## Rear





120mm x1

## Top





If the ARGB control board connected to the mainboard ARGB pin header,

Press the LED button for 3 seconds meanwhile the white light flash once to switch the control function to the motherboard sync. Software;

Press the LED button for 6 seconds meanwhile the white light flashes twice to turn off the LED lights. When the LED lights are off, press the LED button for 3 seconds to turn on the LED lights.

The front mesh is reversible with options of white & pink