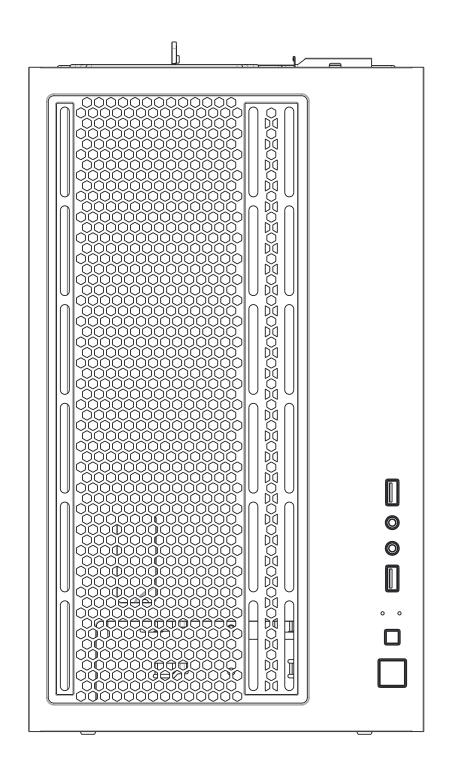

|   | POWER |
|---|-------|
|   | LED   |
| 0 | Mic   |
| 0 | Audio |

|   | USB 3.0 (Blue) |
|---|----------------|
| ( | USB 3.0 (Blue) |

•Supports up to 340mm long video cards.

2,5<sup>0</sup>

- Multifunctional hard disk bracket support 3.5" HDD or 2.5" SSD x 1 ( A )
- Multifunctional hard disk cage support 3.5" HDD or 2.5" SSD x 1(B)
- •2.5" SSD metal tray support 2.5" SSD x 2 (**ⓒ ⊙** )

## **Front**