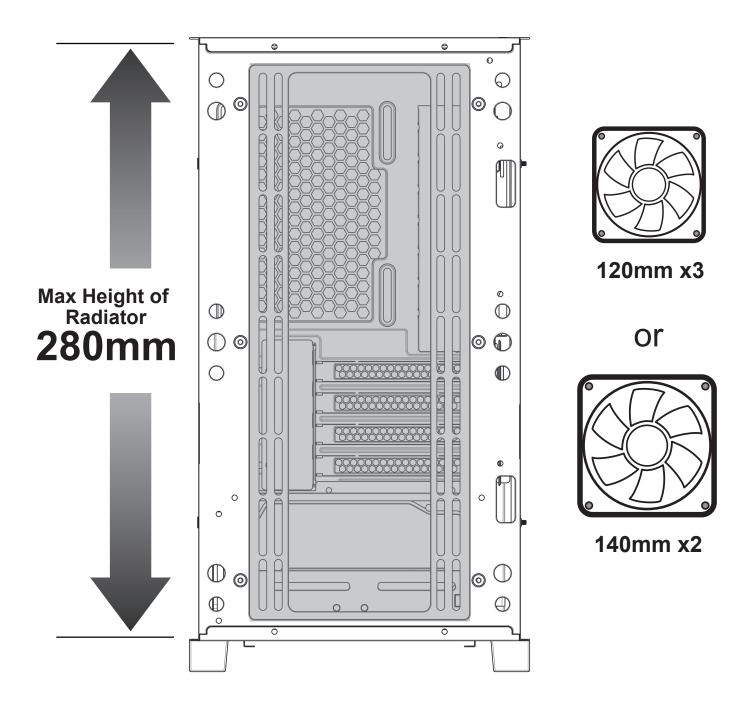

| Model                          |                                                                                                                                                                        |
|--------------------------------|------------------------------------------------------------------------------------------------------------------------------------------------------------------------|
| Model Name:                    | Elise                                                                                                                                                                  |
| Model Number:                  | CSAZ-140                                                                                                                                                               |
| Specifications                 |                                                                                                                                                                        |
| Type:                          | Micro ATX Mid Tower                                                                                                                                                    |
| Color:                         | Black/Black(interior)                                                                                                                                                  |
| Side Panel Window:             | Left side panel: slidable tempered glass panel                                                                                                                         |
| Max CPU Cooler Height:         | UP to 175mm                                                                                                                                                            |
| Max Video Card Length:         | Up to 340mm long video card                                                                                                                                            |
| Power Supply:                  | Not included                                                                                                                                                           |
| Motherboard Compatibility:     | Micro ATX · ITX                                                                                                                                                        |
| Expansion                      |                                                                                                                                                                        |
| External 5.25" Drive Bays:     | 0                                                                                                                                                                      |
| Internal 2.5" Drive Bays:      | Up to 4                                                                                                                                                                |
| Internal 3.5" Drive Bays:      | Up to 2                                                                                                                                                                |
| Expansion Slots:               | 4                                                                                                                                                                      |
| Top Ports:                     | Power button, LED button, HD Audio, USB 3.0 x 2                                                                                                                        |
| Physical Specifications        | 410x220x381 / 16.1x8.7x15 inches                                                                                                                                       |
| Weight:                        | 5.1kg/11.3 lbs                                                                                                                                                         |
| Features                       |                                                                                                                                                                        |
| Tempered Glass Sides Window:   | High-quality tempered glass side window allows for clear visuals to inner components                                                                                   |
| Addressable RGB Light Effects: | All ARGB light sync. devices connected to the ARGB control board, allowing the LED button or switch to the motherboard software to directly control the ARGB lighting. |
| Available Fan Ports:           | 3x120mm or 2x140mm Fan ports in the front 3x120mm or 2x140mm Fan ports on the top 1x120mm Fan port in the rear (1x120mm LFO-2812D addressable RGB fan included)        |
| Water Cooling:                 | Supports radiators up to 240/280mm on the top<br>Supports radiators up to 240/280mm in the front                                                                       |
| Dust Filters:                  | Removable (magnetic) dustproof net on the top and front, dust filter on bottom of chassis.                                                                             |
| Power Supply Support:          | Bottom mounted ATX Power Supply                                                                                                                                        |
| Accessories                    | Earphone holder x1 Display stand x1                                                                                                                                    |