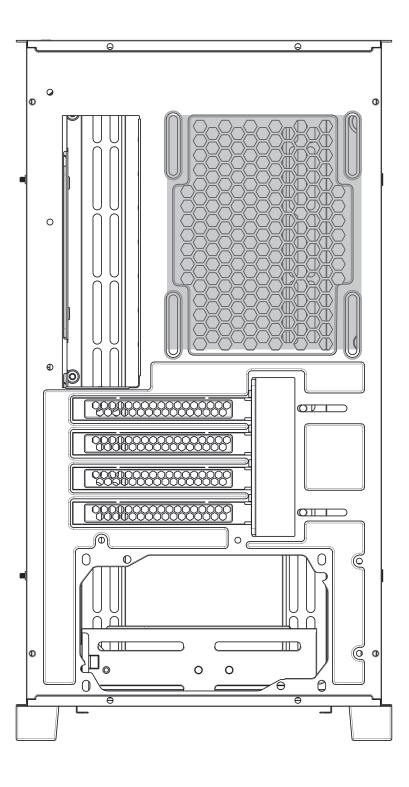

| Model                          |                                                                                                                                                                        |
|--------------------------------|------------------------------------------------------------------------------------------------------------------------------------------------------------------------|
| Model Name:                    | Elise                                                                                                                                                                  |
| Model Number:                  | CSAZ-140                                                                                                                                                               |
| Specifications                 |                                                                                                                                                                        |
| Type:                          | Micro ATX Mid Tower                                                                                                                                                    |
| Color:                         | Black/Black(interior)                                                                                                                                                  |
| Side Panel Window:             | Left side panel: slidable tempered glass panel                                                                                                                         |
| Max CPU Cooler Height:         | UP to 175mm                                                                                                                                                            |
| Max Video Card Length:         | Up to 340mm long video card                                                                                                                                            |
| Power Supply:                  | Not included                                                                                                                                                           |
| Motherboard Compatibility:     | Micro ATX · ITX                                                                                                                                                        |
| Expansion                      |                                                                                                                                                                        |
| External 5.25" Drive Bays:     | 0                                                                                                                                                                      |
| Internal 2.5" Drive Bays:      | Up to 4                                                                                                                                                                |
| Internal 3.5" Drive Bays:      | Up to 2                                                                                                                                                                |
| Expansion Slots:               | 4                                                                                                                                                                      |
| Top Ports:                     | Power button, LED button, HD Audio, USB 3.0 x 2                                                                                                                        |
| Physical Specifications        | 410x220x381 / 16.1x8.7x15 inches                                                                                                                                       |
| Weight:                        | 5.1kg/11.3 lbs                                                                                                                                                         |
| Features                       |                                                                                                                                                                        |
| Tempered Glass Sides Window:   | High-quality tempered glass side window allows for clear visuals to inner components                                                                                   |
| Addressable RGB Light Effects: | All ARGB light sync. devices connected to the ARGB control board, allowing the LED button or switch to the motherboard software to directly control the ARGB lighting. |
| Available Fan Ports:           | 3x120mm or 2x140mm Fan ports in the front 3x120mm or 2x140mm Fan ports on the top 1x120mm Fan port in the rear (1x120mm LFO-2812D addressable RGB fan included)        |
| Water Cooling:                 | Supports radiators up to 240/280mm on the top<br>Supports radiators up to 240/280mm in the front                                                                       |
| Dust Filters:                  | Removable (magnetic) dustproof net on the top and front, dust filter on bottom of chassis.                                                                             |
| Power Supply Support:          | Bottom mounted ATX Power Supply                                                                                                                                        |
| Accessories                    | Earphone holder x1 Display stand x1                                                                                                                                    |

|   | POWER |
|---|-------|
|   | LED   |
| 0 | Mic   |
| 0 | Audio |

|   | USB 3.0 (Blue) |
|---|----------------|
| ( | USB 3.0 (Blue) |

•Supports up to 340mm long video cards.

2,5<sup>0</sup>

- Multifunctional hard disk bracket support 3.5" HDD or 2.5" SSD x 1 ( A )
- Multifunctional hard disk cage support 3.5" HDD or 2.5" SSD x 1(B)
- •2.5" SSD metal tray support 2.5" SSD x 2 (**ⓒ ⊙** )