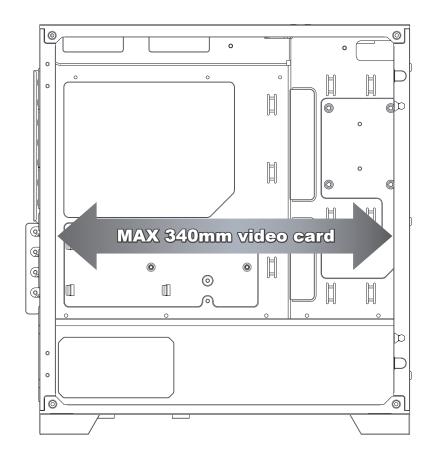

|   | POWER |
|---|-------|
|   | LED   |
| 0 | Mic   |
| 0 | Audio |

|   | USB 3.0 (Blue) |
|---|----------------|
| ( | USB 3.0 (Blue) |

•Supports up to 340mm long video cards.

2,5<sup>0</sup>

- Multifunctional hard disk bracket support 3.5" HDD or 2.5" SSD x 1 ( A )
- Multifunctional hard disk cage support 3.5" HDD or 2.5" SSD x 1(B)
- •2.5" SSD metal tray support 2.5" SSD x 2 (**ⓒ ⊙** )