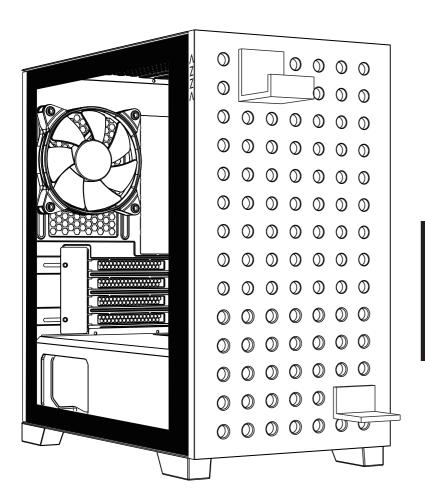

| Model                          |                                                                                                                                                                        |
|--------------------------------|------------------------------------------------------------------------------------------------------------------------------------------------------------------------|
| Model Name:                    | Elise                                                                                                                                                                  |
| Model Number:                  | CSAZ-140                                                                                                                                                               |
| Specifications                 |                                                                                                                                                                        |
| Type:                          | Micro ATX Mid Tower                                                                                                                                                    |
| Color:                         | Black/Black(interior)                                                                                                                                                  |
| Side Panel Window:             | Left side panel: slidable tempered glass panel                                                                                                                         |
| Max CPU Cooler Height:         | UP to 175mm                                                                                                                                                            |
| Max Video Card Length:         | Up to 340mm long video card                                                                                                                                            |
| Power Supply:                  | Not included                                                                                                                                                           |
| Motherboard Compatibility:     | Micro ATX · ITX                                                                                                                                                        |
| Expansion                      |                                                                                                                                                                        |
| External 5.25" Drive Bays:     | 0                                                                                                                                                                      |
| Internal 2.5" Drive Bays:      | Up to 4                                                                                                                                                                |
| Internal 3.5" Drive Bays:      | Up to 2                                                                                                                                                                |
| Expansion Slots:               | 4                                                                                                                                                                      |
| Top Ports:                     | Power button, LED button, HD Audio, USB 3.0 x 2                                                                                                                        |
| Physical Specifications        | 410x220x381 / 16.1x8.7x15 inches                                                                                                                                       |
| Weight:                        | 5.1kg/11.3 lbs                                                                                                                                                         |
| Features                       |                                                                                                                                                                        |
| Tempered Glass Sides Window:   | High-quality tempered glass side window allows for clear visuals to inner components                                                                                   |
| Addressable RGB Light Effects: | All ARGB light sync. devices connected to the ARGB control board, allowing the LED button or switch to the motherboard software to directly control the ARGB lighting. |
| Available Fan Ports:           | 3x120mm or 2x140mm Fan ports in the front 3x120mm or 2x140mm Fan ports on the top 1x120mm Fan port in the rear (1x120mm LFO-2812D addressable RGB fan included)        |
| Water Cooling:                 | Supports radiators up to 240/280mm on the top<br>Supports radiators up to 240/280mm in the front                                                                       |
| Dust Filters:                  | Removable (magnetic) dustproof net on the top and front, dust filter on bottom of chassis.                                                                             |
| Power Supply Support:          | Bottom mounted ATX Power Supply                                                                                                                                        |
| Accessories                    | Earphone holder x1 Display stand x1                                                                                                                                    |