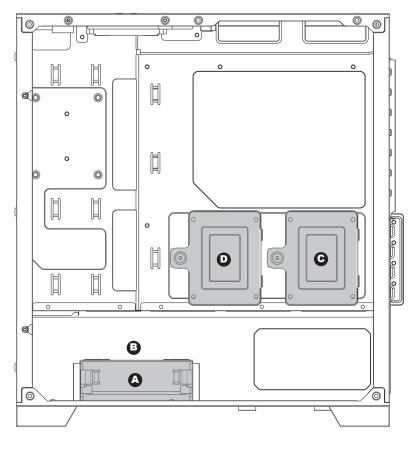

|   | POWER |
|---|-------|
|   | LED   |
| 0 | Mic   |
| 0 | Audio |

|   | USB 3.0 (Blue) |
|---|----------------|
| ( | USB 3.0 (Blue) |

•Supports up to 340mm long video cards.

2,5<sup>0</sup>

- Multifunctional hard disk bracket support 3.5" HDD or 2.5" SSD x 1 ( A )
- Multifunctional hard disk cage support 3.5" HDD or 2.5" SSD x 1(B)
- •2.5" SSD metal tray support 2.5" SSD x 2 (**ⓒ ⊙** )