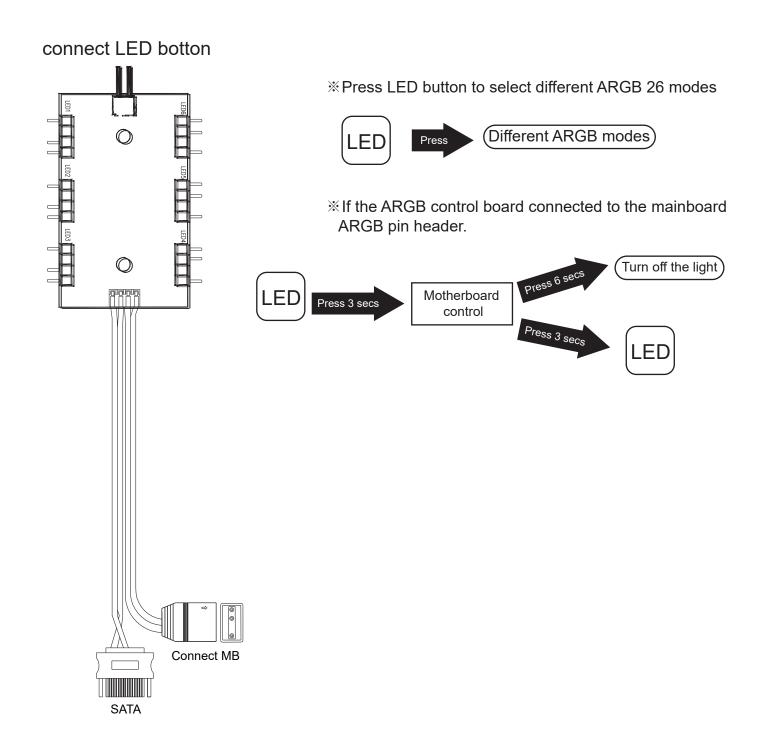

## Top

If the ARGB control board connected to the mainboard ARGB pin header,

Press the LED button for 3 seconds meanwhile the white light flash once to switch the control function to the motherboard sync. Software;

Press the LED button for 6 seconds meanwhile the white light flashes twice to turn off the LED lights. When the LED lights are off, press the LED button for 3 seconds to turn on the LED lights.

The front mesh is reversible with options of white & pink