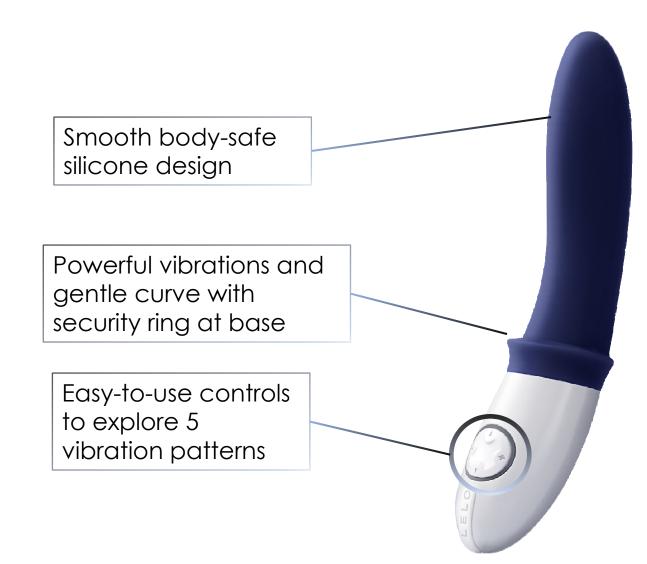

#### **PRODUCT DESCRIPTION**

Explore new, more daring pleasure with BILLY™. There is simply no finer or more luxurious prostate massager for men who are serious about their personal satisfaction.

- New sensations for bigger, better climaxes
   Deeply satisfying when used with a partner, BILLY ™ helps you achieve
   multiple states of orgasmic pleasure
- Perfectly formed for male pleasure Slender and curved with a flared base, BILLY ™ is the ideal prostate massager for safety and pleasure combined

 Unrivalled quality for ergonomic stimulation The tapered body makes it easy and comfortable to insert and perfectly shaped for prostate massage

#### SPECIFICATIONS

- Materials: ABS Plastic / Silicone
- Finish: Matte
- **Size**: 174 x 35 x 29mm / 6.9 x 1.4 x 1.1in.

- Diameter: ø 29mm / 1.1in.
- Insertable Length: 100mm / 3.9in.
- Weight: 92g / 3.2oz.
- Battery: Li-Ion 500mAh 3.7V
- Charging: 2hrs at 5.0V 500mA
- User Time: Up to 4hrs
- Standby: Up to 90 days
- Frequency: 120Hz
- Max Noise Level: <50dB
- Interface: 5 modes.

#### CONTROLS

- Press + to turn on and to increase vibration strength.
- Press to lower vibration strength; hold to turn off.
- Press ▲ and ▼ to cycle through the different vibration patterns.
- Lock by holding + and for 5 seconds; the light will turn off when the device is locked.
- Unlock by pressing for 5 more seconds; the light will turn on when the device is active.