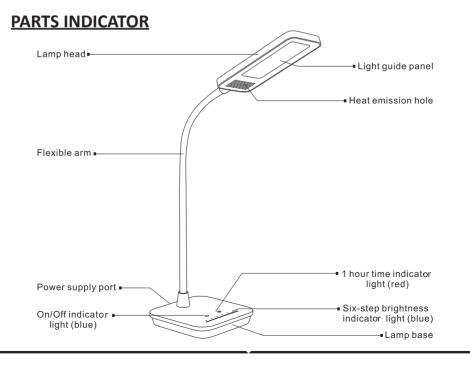

#### **INSTALLATION INSTRUCTION**

VT-1007D LED Table Lamp

# **USER GUIDE**

- 1. The Green indicator light is on once the table lamp is connected to the power.
- 2. Tap the button " $^{\odot}$ " to turn ON or OFF the lamp.
- 3. By default, the blue light indicator is at the fourth step. You can then adjust the tbrightness according to your preference. Once the lamp is turned on again, the brightness will be according to your last adjustment.
- 4. Tap the button "<sup>(b)</sup>", the red light indicator is enabled to automatically power off the lamp after 1 hour.
- 5. Tap the button again will disable the automatic power off and the red light indicator.